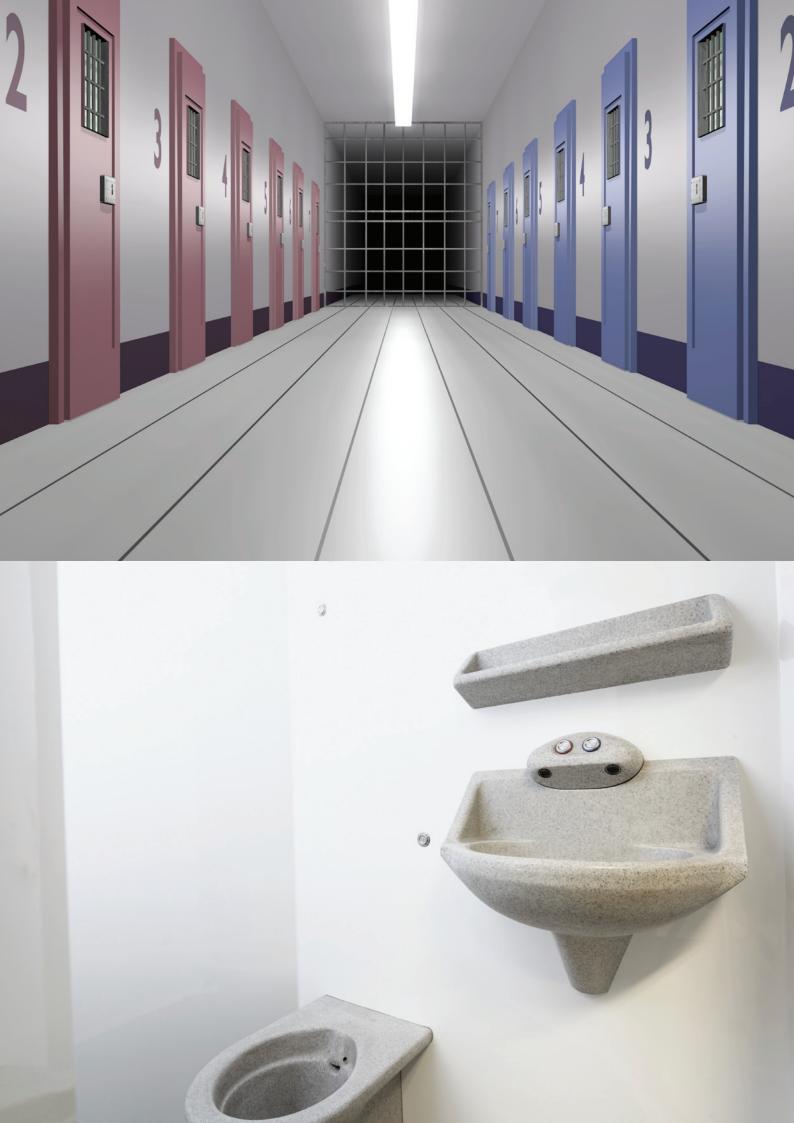

#### Justice

# We supply bespoke pods with infection control and a 12 hour breakout protection system to our prison clients.