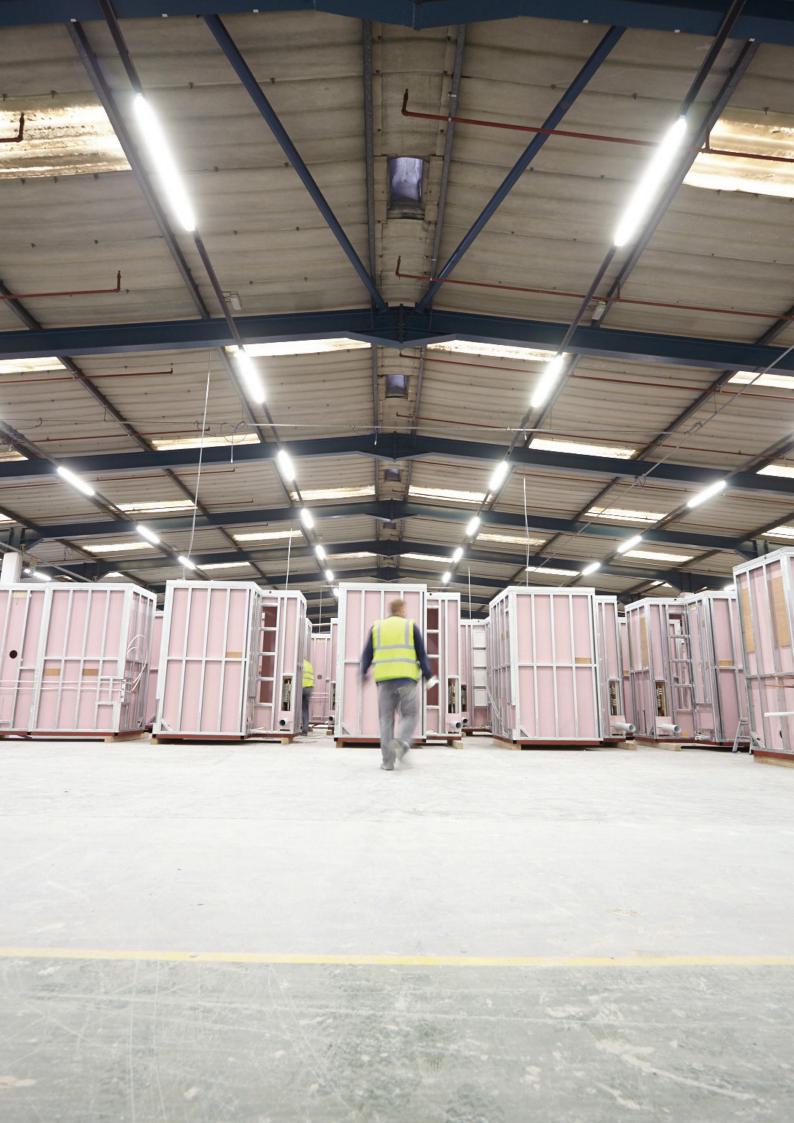

#### Scaled for first class delivery

 Over 500,000 sq ft state of the art production facilities

> Capacity to produce 1,000 pods a week

Over 250 skilled craftsman

#### We're proud of what we've achieved

3 Manufacturing
plants, totalling
500,000 sq ft with
24 hour production

Appointed supplier for Ministry of Defence Average weekly GRP production of 400 units & 150 Steel Pods